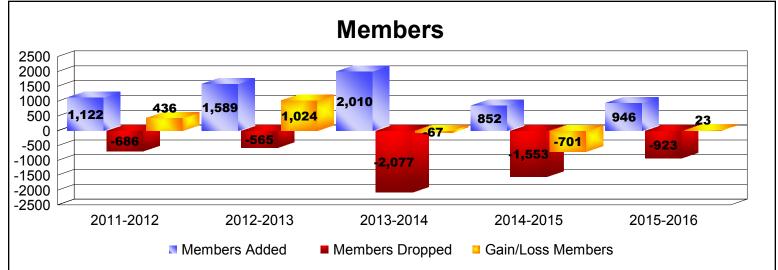

District 323D2 As of June 2016 Cumulative

| Year      | New<br>Clubs | Dropped<br>Clubs | Gain/<br>Loss<br>Clubs | New<br>Members | Charter<br>Members | Reinstate<br>Members | Transfer<br>Members | Total<br>Member<br>Added | Total<br>Members<br>Dropped | Gain/<br>Loss<br>Members |
|-----------|--------------|------------------|------------------------|----------------|--------------------|----------------------|---------------------|--------------------------|-----------------------------|--------------------------|
| 2011-2012 | 9            | -4               | 5                      | 710            | 349                | 59                   | 4                   | 1122                     | -686                        | 436                      |
| 2012-2013 | 9            | -2               | 7                      | 1310           | 217                | 55                   | 7                   | 1589                     | -565                        | 1024                     |
| 2013-2014 | 12           | -14              | -2                     | 1519           | 355                | 127                  | 9                   | 2010                     | -2077                       | -67                      |
| 2014-2015 | 3            | -14              | -11                    | 628            | 137                | 84                   | 3                   | 852                      | -1553                       | -701                     |
| 2015-2016 | 4            | -3               | 1                      | 643            | 172                | 81                   | 50                  | 946                      | -923                        | 23                       |
| Average   | 7            | -7               | 0                      | 962            | 246                | 81                   | 15                  | 1304                     | -1161                       | 143                      |