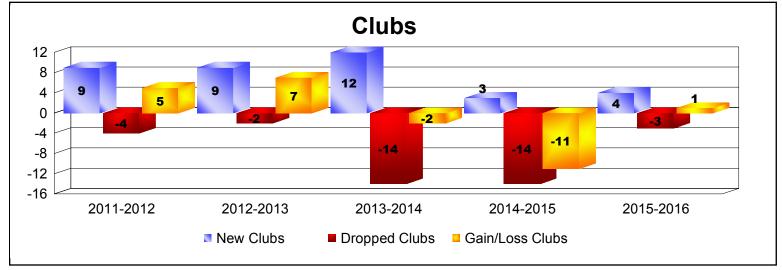

District 323D2 As of June 2016 Cumulative

| Year      | New<br>Clubs | Dropped<br>Clubs | Gain/<br>Loss<br>Clubs | New<br>Members | Charter<br>Members | Reinstate<br>Members | Transfer<br>Members | Total<br>Member<br>Added | Total<br>Members<br>Dropped | Gain/<br>Loss<br>Members |
|-----------|--------------|------------------|------------------------|----------------|--------------------|----------------------|---------------------|--------------------------|-----------------------------|--------------------------|
| 2011-2012 | 9            | -4               | 5                      | 710            | 349                | 59                   | 4                   | 1122                     | -686                        | 436                      |
| 2012-2013 | 9            | -2               | 7                      | 1310           | 217                | 55                   | 7                   | 1589                     | -565                        | 1024                     |
| 2013-2014 | 12           | -14              | -2                     | 1519           | 355                | 127                  | 9                   | 2010                     | -2077                       | -67                      |
| 2014-2015 | 3            | -14              | -11                    | 628            | 137                | 84                   | 3                   | 852                      | -1553                       | -701                     |
| 2015-2016 | 4            | -3               | 1                      | 643            | 172                | 81                   | 50                  | 946                      | -923                        | 23                       |
| Average   | 7            | -7               | 0                      | 962            | 246                | 81                   | 15                  | 1304                     | -1161                       | 143                      |